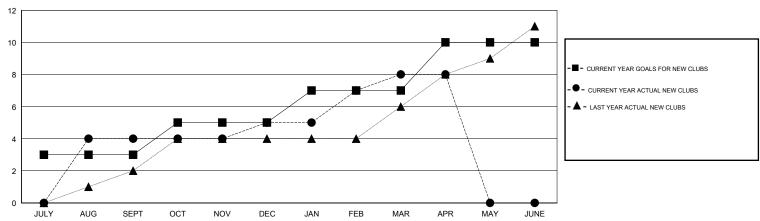

## MONTHLY MEMBERSHIP PROGRESS REPORT

District 324A2

Results as of: 4/30/2017

GMT: ER GURUNATHAN LOCATION INDIA GMT CA

| Clubs                 |               |           |               | Members               |                                                                |                                                              |                                                    |
|-----------------------|---------------|-----------|---------------|-----------------------|----------------------------------------------------------------|--------------------------------------------------------------|----------------------------------------------------|
| RESULTS FOR 2016-2017 |               |           |               | RESULTS FOR 2016-2017 |                                                                |                                                              |                                                    |
| QUARTER               | NEW CLUB GOAL | NEW CLUBS | DROPPED CLUBS | QUARTER               | NEW MEMBER GROWTH<br>NET GOAL (not reinstated<br>or transfers) | NEW MEMBER<br>GROWTH ACTUAL (not<br>reinstated or transfers) | DROPPED<br>MEMBERS ACTUAL<br>(including transfers) |
| JULY/AUG/SEPT         | 3             | 4         | 0             | JULY/AUG/SEPT         | 275                                                            | 429                                                          | 202                                                |
| OCT/NOV/DEC           | 2             | 1         | 2             | OCT/NOV/DEC           | 150                                                            | 356                                                          | 134                                                |
| JAN/FEB/MAR           | 2             | 3         | 1             | JAN/FEB/MAR           | 50                                                             | 313                                                          | 116                                                |
| APR/MAY/JUNE          | 3             | 0         | 0             | APR/MAY/JUNE          | -125                                                           | 23                                                           | 12                                                 |

## GOALS AND ACTUAL NEW CLUBS CUMULATIVE

| -■ - NEW MEMBER GROWTH NET GOAL   |  |
|-----------------------------------|--|
| - ● - NEW MEMBER GROWTH ACTUAL    |  |
| - A - LAST YEAR MEMBERSHIP ACTUAL |  |
|                                   |  |
|                                   |  |
|                                   |  |