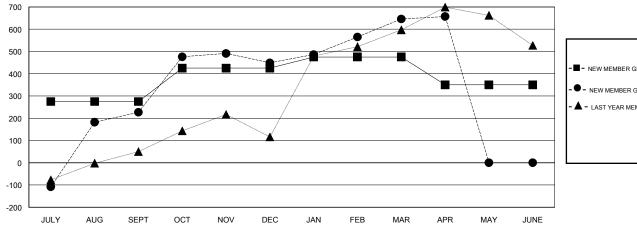

## MONTHLY MEMBERSHIP PROGRESS REPORT

District 324A2

Results as of: 4/30/2017

GMT: ER GURUNATHAN LOCATION INDIA GMT CA

| Clubs                 |               |           |               | Members               |                                                                |                                                              |                                                    |
|-----------------------|---------------|-----------|---------------|-----------------------|----------------------------------------------------------------|--------------------------------------------------------------|----------------------------------------------------|
| RESULTS FOR 2016-2017 |               |           |               | RESULTS FOR 2016-2017 |                                                                |                                                              |                                                    |
| QUARTER               | NEW CLUB GOAL | NEW CLUBS | DROPPED CLUBS | QUARTER               | NEW MEMBER GROWTH<br>NET GOAL (not reinstated<br>or transfers) | NEW MEMBER<br>GROWTH ACTUAL (not<br>reinstated or transfers) | DROPPED<br>MEMBERS ACTUAL<br>(including transfers) |
| JULY/AUG/SEPT         | 3             | 4         | 0             | JULY/AUG/SEPT         | 275                                                            | 429                                                          | 202                                                |
| OCT/NOV/DEC           | 2             | 1         | 2             | OCT/NOV/DEC           | 150                                                            | 356                                                          | 134                                                |
| JAN/FEB/MAR           | 2             | 3         | 1             | JAN/FEB/MAR           | 50                                                             | 313                                                          | 116                                                |
| APR/MAY/JUNE          | 3             | 0         | 0             | APR/MAY/JUNE          | -125                                                           | 23                                                           | 12                                                 |

## GOALS AND ACTUAL NEW CLUBS CUMULATIVE

| -■ - NEW MEMBER GROWTH NET GOAL   |  |
|-----------------------------------|--|
| - ● - NEW MEMBER GROWTH ACTUAL    |  |
| - A - LAST YEAR MEMBERSHIP ACTUAL |  |
|                                   |  |
|                                   |  |
|                                   |  |